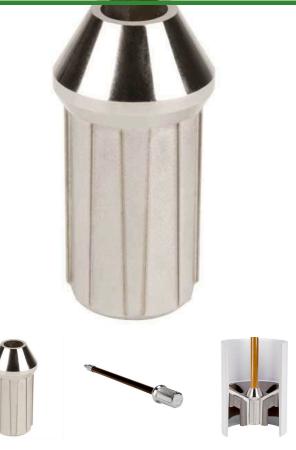

## **Details**

Die cast zinc ferrule with external grooved design is precision engineered to fit our cup for a tigher, straighter fit. Unique internal ribs allow you to replace ferrules without the need of glue. The ribs will automatically "seat" with grip-tight performance. Fits standard or tournament poles.

- Die-cast nickel plated, chrome fluted ferrules
- Ferrules engineered for straight fit
- Internal grove design allows replacement without glue

**Replaces** 

R&R Products R315A

**Specifications** 

Manufacturer R&R Products