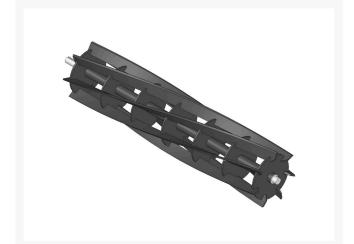

# Reel - 7 Blade LH - 30 R30271-7

### Details

R&R Reel blades are manufactured from high carbon-boron alloy steel and then hardened to RC46-49 to match the temper of our bedknives and original equipment bedknives. All R&R Reels are cylindrically ground on bearing surfaces and then relief ground. Reels are then precision computer balanced for extended bearing and reel life. R&R Products Reels are guaranteed against defects in material and workmanship for the life of the reel under normal use.

- High Carbon-Boron Alloy Steel
- Cylindrically Ground on Bearing Surfaces
- Precision Computer Balanced