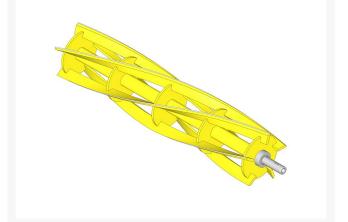

## Reel - 5 Blade Heavy Duty RH/Center R301505

## Details

R&R Reel blades are manufactured from high carbon-boron alloy steel and then hardened to RC46-49 to match the temper of our bedknives and original equipment bedknives. All R&R Reels are cylindrically ground on bearing surfaces and then relief ground. Reels are then precision computer balanced for extended bearing and reel life. R&R Products Reels are guaranteed against defects in material and workmanship for the life of the reel under normal use.

- High Carbon-Boron Alloy Steel
- Cylindrically Ground on Bearing Surfaces
- Precision Computer Balanced

Specifications

Manufacturer

**R&R** Products

Fits Models Hahn Greensmower

R&R Products Inc

3334 E Milber St Tucson, 85714 800-528-3446 https://www.rrproducts.com/