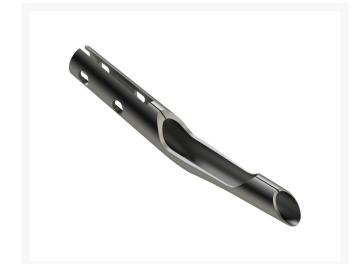

#### **Specifications**

| Manufacturer         | R&R Products     |
|----------------------|------------------|
| A - Tine Type        | Alloy Spoon      |
| B - Tine Mounting    | 1.000 in (25mm)  |
| Dia.                 |                  |
| C - Tine Length      | 8.5 in (216mm)   |
| D - Tine Tip Outside | .900 in (22.9mm) |
| (Hole) Dia.          |                  |
| E - Tine Tip Inside  | .650 in (16.5mm) |
| (Core) Dia.          |                  |
| F - Tine Wall        | .104 in (2.6mm)  |
| Thickness            |                  |