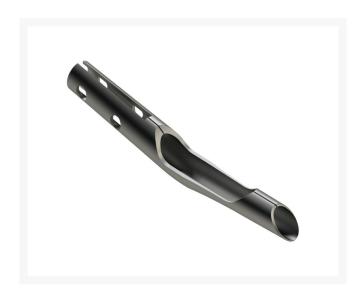

## **Specifications**

Manufacturer R&R Products
A - Tine Type Alloy Spoon
B - Tine Mounting 1.000 in (25mm)

Dia.

C - Tine Length 8.5 in (216mm)
D - Tine Tip Outside .900 in (22.9mm)

(Hole) Dia.

E - Tine Tip Inside .650 in (16.5mm)

(Core) Dia.

F - Tine Wall .104 in (2.6mm)

Thickness