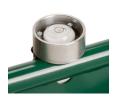

## **Details**

Depend on the R&R Heavy Duty Hole Cutter for a precise cut--even in hard soil. Two-piece case hardened steel blades with reinforced webs provide strength. Oval foot plate for stability. Large handle grips with bubble hole cutter level for correct vertical cutting angle. Depth gauge.

- Precise, heavy-duty hardened steel blades
- Hole cutter level and depth gauge
- Oval foot plate for stability
- Large handle grips

## **Replacement Parts**

R300153 Depth Decal
R300157 Capscrew - 1/4-20 x 3/8
Soc HD Low
R300155 Hole Cutter Blade 1/2
R300158 Bubble Level - HD Hole
Cutter

**R&R Products Inc** 3334 E Milber St Tucson, 85714 800-528-3446