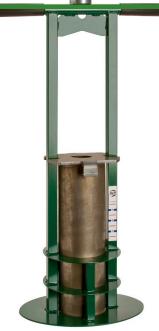

## **Heavy Duty Hole Cutter - 2 Piece**

R300150

## **Details**

Depend on the R&R Heavy Duty Hole Cutter for a precise cut--even in hard soil. Two-piece case hardened steel blades with reinforced webs provide strength. Oval foot plate for stability. Large handle grips with bubble hole cutter level for correct vertical cutting angle. Depth gauge.

- Precise, heavy-duty hardened steel blades
- Hole cutter level and depth gauge
- Oval foot plate for stability
- Large handle grips