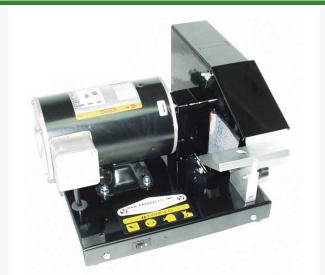

## **Details**

1/2 HP motor to sharpen right or left hand blades. Height adjustment sets desired angle and accomodates for blades of various thickness. Totally enclosed, direct drive motor for increased reliability. Premium grade wheel. Heavy duty fully supported work table. Blade balancer, safety glasses and dresser block included.

- Sharpens right or left hand blades
- Enclosed direct-drive 1/2 HP motor
- Height adjustment sets angle
- Accommodates blades of various thicknesses
- Premium grade wheel
- Heavy-duty work table
- Blade balancer, safety glasses and dresser block included
- 220 V