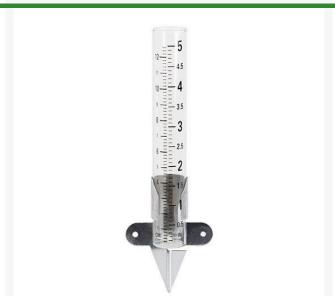

## **5 in. Glass Tube Rain Gauge** R2710N

## **Details**

Glass tube rain gauge measures a 5 in. capacity with durable bold markings that won?t fade or crack. Easy-to-read measurements in inches and millimeters. Rust-resistant adjustable aluminum spike for mounting in the ground. Weather resistant construction. 3i n x 8 in.

- Measurements in inches and millimeters
- Rust resistant adjustable aluminum bracket/spike
- Durable, bold markings
- 3in x 8in overall
- 5in capacity