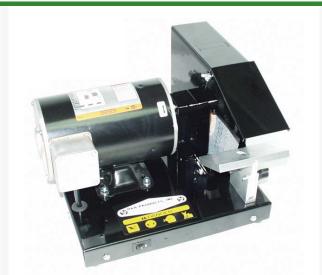

## **Mower Blade Grinder - 115V** R269

## **Details**

1/2 HP motor to sharpen right or left hand blades. Height adjustment sets desired angle and accomodates for blades of various thickness. Totally enclosed, direct drive motor for increased reliability. Premium grade wheel. Heavy duty fully supported work table. Blade balancer, safety glasses and dresser block included. Please note: This product is considered Bulky, and will be shipped Ground of Truck.

Please note: Due to excessive air freight charges, this item will be shipped ground freight.

- Sharpens right or left hand blades
- Enclosed direct-drive 1/2 HP motor
- Height adjustment sets angle
- Accommodates blades of various thicknesses
- Premium grade wheel
- Heavy-duty work table
- Blade balancer, safety glasses and dresser block included
- 115 V