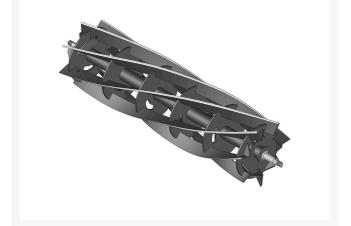

# **Reel - 7 Blade** R26-2700

#### Details

R&R Reel blades are manufactured from high carbon-boron alloy steel and then hardened to RC46-49 to match the temper of our bedknives and original equipment bedknives. All R&R Reels are cylindrically ground on bearing surfaces and then relief ground. Reels are then precision computer balanced for extended bearing and reel life. R&R Products Reels are guaranteed against defects in material and workmanship for the life of the reel under normal use.

- High Carbon-Boron Alloy Steel
- Cylindrically Ground on Bearing Surfaces
- Precision Computer Balanced

R&R Products

Toro

R11-3360, R2-3489, R3-5580, R4-7629, R5-3029, R5-4009 26-2700, Apr-29, Feb-89, Mar-80, May-09, May-29, Nov-60