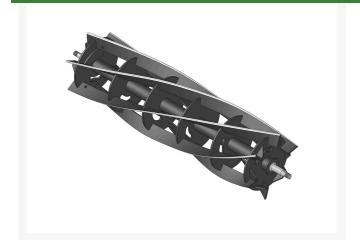

# **Reel - 6 Blade** R26-2600

#### **Details**

R&R Reel blades are manufactured from high carbon-boron alloy steel and then hardened to RC46-49 to match the temper of our bedknives and original equipment bedknives. All R&R Reels are cylindrically ground on bearing surfaces and then relief ground. Reels are then precision computer balanced for extended bearing and reel life. R&R Products Reels are guaranteed against defects in material and workmanship for the life of the reel under normal use.

Even Spaced Blades - Use Only With Double Adjusting Units

- High Carbon-Boron Alloy Steel
- Cylindrically Ground on Bearing Surfaces
- Precision Computer Balanced