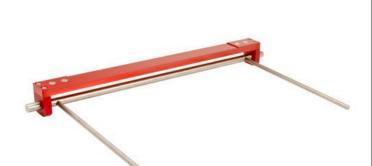

## Details

Now you can quickly check to be sure the roller is parallel to the reel ensuring the best quality of cut. This tool may be used to insure accuracy of units on or off the mower! Simply attach the magnetic bar to the bottom of the cutting unit bed knife then pivot the arms to contact either the front or rear rollers. Ideal for all cutting units from greens mower to fairway.

- Quickly check parallel while rollers are still on the mower
- Magnetic bar
- Arms pivot to contact front or rear rollers
- Ideal gauge for all cutting units