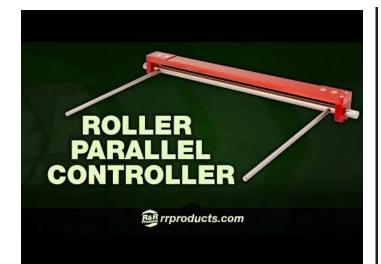

# Parallel Controller R258

#### Details

Now you can quickly check to be sure the roller is parallel to the reel ensuring the best quality of cut. This tool may be used to insure accuracy of units on or off the mower! Simply attach the magnetic bar to the bottom of the cutting unit bed knife then pivot the arms to contact either the front or rear rollers. Ideal for all cutting units from greens mower to fairway.

- Assures accuracy of units on and off the mower
- Quickly check parallel while rollers are still on the mower
- Magnetic bar
- Arms pivot to contact front or rear rollers
- Ideal gauge for all cutting units