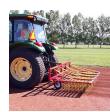

## **Details**

Rake thatch on natural grass and relieve compaction allowing water, air and fertilizer to penetrate the root zone using lightweight, flexible, spring-loaded tines. Built for high-speed dethatch and turf preparation for overseeding, aerating and leveling infield materials. The 92" operating width makes it possible to complete an entire NFL football field in less than an hour. Easy mount, 3-point hitch. Four free-floating sections easily spread top dressing. Hardened, vibrating steel tines are flexibile enough to bend, not break, while effectively loosening thatch.