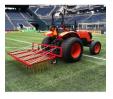

## **Details**

Rake thatch on natural grass and relieve compaction allowing water, air and fertilizer to penetrate the root zone using lightweight, flexible, spring-loaded tines. Built for high-speed dethatch and turf preparation for overseeding, aerating and leveling infield materials. The 92" operating width makes it possible to complete an entire NFL football field in less than an hour. Easy mount, 3-point hitch. Four free-floating sections easily spread top dressing. Hardened, vibrating steel tines are flexibile enough to bend, not break, while effectively loosening thatch.