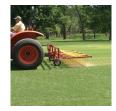

## **Details**

Rake thatch on natural grass and relieve compaction allowing water, air and fertilizer to penetrate the root zone using lightweight, flexible, spring-loaded tines. Built for high-speed dethatch and turf preparation for overseeding, aerating and leveling infield materials. The 92" operating width makes it possible to complete an entire NFL football field in less than an hour. Easy mount, 3-point hitch. Four free-floating sections easily spread top dressing. Hardened, vibrating steel tines are flexibile enough to bend, not break, while effectively loosening thatch.