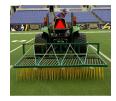

## **Details**

Rake thatch on natural grass and relieve compaction allowing water, air and fertilizer to penetrate the root zone using lightweight, flexible, spring-loaded tines. Built for high-speed dethatch and turf preparation for overseeding, aerating and leveling infield materials. The 92" operating width makes it possible to complete an entire NFL football field in less than an hour. Easy mount, 3-point hitch. Four free-floating sections easily spread top dressing. Hardened, vibrating steel tines are flexibile enough to bend, not break, while effectively loosening thatch.