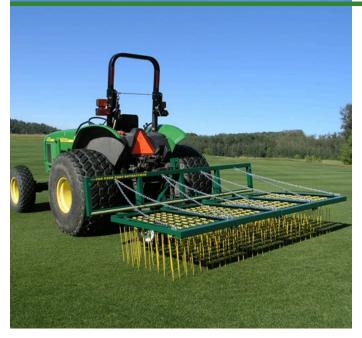

## **Woodbay FDS 9200 Turf Dethatcher**

RWB9200

## **Details**

Rake thatch on natural grass and relieve compaction allowing water, air and fertilizer to penetrate the root zone using lightweight, flexible, spring-loaded tines. Built for high-speed dethatch and turf preparation for overseeding, aerating and leveling infield materials. The 92" operating width makes it possible to complete an entire NFL football field in less than an hour. Easy mount, 3-point hitch. Four free-floating sections easily spread top dressing. Hardened, vibrating steel tines are flexibile enough to bend, not break, while effectively loosening thatch.