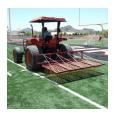

## **Details**

Rake thatch on natural grass and relieve compaction allowing water, air and fertilizer to penetrate the root zone using lightweight, flexible, spring-loaded tines. Built for high-speed dethatch and turf preparation for overseeding, aerating and leveling infield materials. The 92" operating width makes it possible to complete an entire NFL football field in less than an hour. Easy mount, 3-point hitch. Four free-floating sections easily spread top dressing. Hardened, vibrating steel tines are flexibile enough to bend, not break, while effectively loosening thatch.