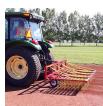

## **Woodbay FDS 9200 Turf Dethatcher**

RWB9200

## **Details**

Rake thatch on natural grass and relieve compaction allowing water, air and fertilizer to penetrate the root zone using lightweight, flexible, spring-loaded tines. Built for high-speed dethatch and turf preparation for overseeding, aerating and leveling infield materials. The 92" operating width makes it possible to complete an entire NFL football field in less than an hour. Easy mount, 3-point hitch. Four free-floating sections easily spread top dressing. Hardened, vibrating steel tines are flexibile enough to bend, not break, while effectively loosening thatch.