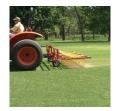

## **Woodbay FDS 9200 Turf Dethatcher**

RWB9200

## **Details**

Rake thatch on natural grass and relieve compaction allowing water, air and fertilizer to penetrate the root zone using lightweight, flexible, spring-loaded tines. Built for high-speed dethatch and turf preparation for overseeding, aerating and leveling infield materials. The 92" operating width makes it possible to complete an entire NFL football field in less than an hour. Easy mount, 3-point hitch. Four free-floating sections easily spread top dressing. Hardened, vibrating steel tines are flexibile enough to bend, not break, while effectively loosening thatch.