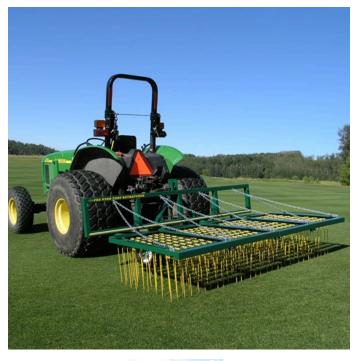

## **Woodbay FDS 9200 Turf Dethatcher**

RWB9200

## **Details**

Rake thatch on natural grass and relieve compaction allowing water, air and fertilizer to penetrate the root zone using lightweight, flexible, spring-loaded tines. Built for high-speed dethatch and turf preparation for overseeding, aerating and leveling infield materials. The 92" operating width makes it possible to complete an entire NFL football field in less than an hour. Easy mount, 3-point hitch. Four free-floating sections easily spread top dressing. Hardened, vibrating steel tines are flexibile enough to bend, not break, while effectively loosening thatch.