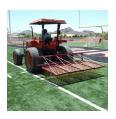

## **Woodbay FDS 9200 Turf Dethatcher**

RWB9200

## **Details**

Rake thatch on natural grass and relieve compaction allowing water, air and fertilizer to penetrate the root zone using lightweight, flexible, spring-loaded tines. Built for high-speed dethatch and turf preparation for overseeding, aerating and leveling infield materials. The 92" operating width makes it possible to complete an entire NFL football field in less than an hour. Easy mount, 3-point hitch. Four free-floating sections easily spread top dressing. Hardened, vibrating steel tines are flexibile enough to bend, not break, while effectively loosening thatch.