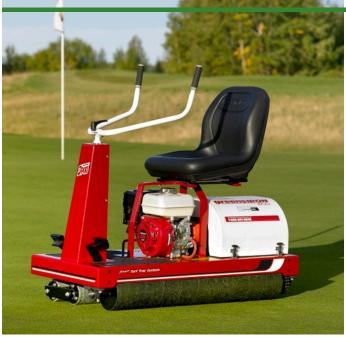

## **Wood Bay greensIRON 3900**

RWB3900

#### **Details**

The greensIRON turf roller is one of the top rated golf greens rollers in the world and is used by golf course superintendents everywhere. Wood Bay Turf Technologies' greensIRON turf roller will raise the standard of your golf greens to Tour quality: CONSISTENT, TOUR-QUALITY GREENS. Golfers will love the smooth putting surfaces achieved with the greensIRON 3900. FAST, EFFICIENT AND ECONOMICAL. Our uniquely designed handle bars allow for ease of steering. The Hydro-Gear makes the transition from one direction to the other very comfortable for the least experienced operator. Our rubber-tracked drive roller provides superior climbing ability on the steepest, undulating greens and approaches. Load and unload in seconds. LOW MAINTENANCE. The greensIRON 3900 has a very easy to maintain Hydro-Gear hydrostatic pump, hydraulic motor and Honda motor. Servicing the 3900 takes only minutes with four grease points.

- 39 in. x 6.75 in. drive roller tapered at each end to prevent ridging
- Super Turf Trac non-slip covering
- Two galvanized 39 in. x 4.5 in. tapered steering rollers
- Factory installed oil drain hose for easy servicing
- Hydro-Gear 10 cc piston pump and hydraulic motor on transmission
- Covers 1000 sq. ft/min at 6-10 mph
- 3.6 psi / 520 lbs.