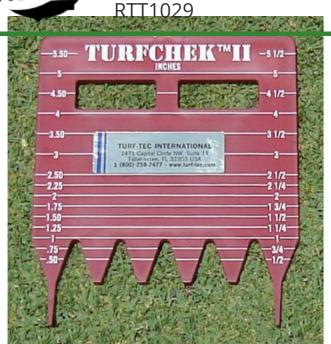

## Turfcheck II Rough Grass Height of Cut Gauge

## **Details**

A rough grass height of cut gauge designed to easily measure taller grass in the field for actual mowing height from 1/2" to 5-1/2" (6mm to 60mm) tall. Simply push the 2 outside teeth into the soil then read the gauge in inches or metric for height of cut. Measures in 1/4" increments from 1/2" to 2-1/2" then 1/2" increments from 2-1/2" to 5-1/2" tall. On the other side, measures in 6 mm increments from 6 mm to 60 mm, then 12 mm increments from 60 to 132 mm tall. Ideal for athletic fields, infields and outfields, soccer, lacrosse and golf courses. High impact plastic. Inches and metric

- Height of Cut Gauge for Taller Grass for Mowing Height
- Measures Grass Height of Cut in 1/4in and 1/2in Increments
- Displays Inches on One Side, Millimeters on the Other Side
- Measures Grass Height of Cut in 6 ml and 12 mm Increments
- High Impact Plastic