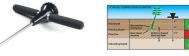

## Details

Test for hard pans in the soil. This digital tester uses an electronic force sensor that eliminates changing tip size for different soil types. With steady downward pressure, you can visually see any hard pans in the soil profile up to 24" (60 cm) deep. The LCD display reads the maximum PSI or kPa, plus shows compaction severity with a green/yellow/red color code. Rugged construction. Meets ASABE S313.3 Soil Compaction Standard.

- Able to test for hard pans in the soil
- Visually see any hard pans in the soil profile up to 24" (60 cm) deep
- Electronic force sensor elimates changing tip size in different soil types
- LCD display reads the max PSI or kPa
- Shows compaction severity with a green/yellow/red color code
- Heavy duty construction
- Meets ASABE S313.3 Soil Compaction Standard