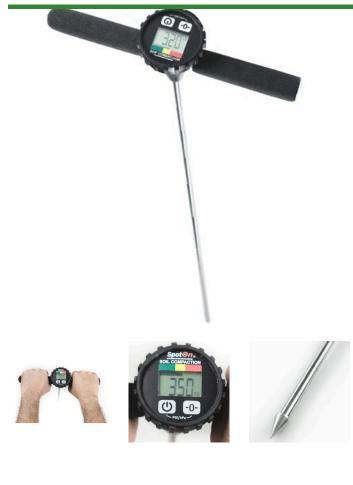

## Spoton Digital Soil Compaction Tester/Penetrator RTT1018

## Details

Test for hard pans in the soil. This digital tester uses an electronic force sensor that eliminates changing tip size for different soil types. With steady downward pressure, you can visually see any hard pans in the soil profile up to 24" (60 cm) deep. The LCD display reads the maximum PSI or kPa, plus shows compaction severity with a green/yellow/red color code. Rugged construction. Meets ASABE S313.3 Soil Compaction Standard.

- Able to test for hard pans in the soil
- Visually see any hard pans in the soil profile up to 24" (60 cm) deep
- Electronic force sensor elimates changing tip size in different soil types
- LCD display reads the max PSI or kPa
- Shows compaction severity with a green/yellow/red color code
- Heavy duty construction
- Meets ASABE S313.3 Soil Compaction Standard