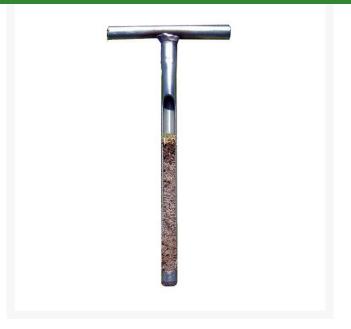

## Turf-Tec Pocket Soil Sampler 1/2in Dia. 8-1/2in Tall RTT1016

## Details

This small 1/2 in. (13mm) diameter stainless steel sampler extracts up to a 6 in. clean soil sample to inspect moisture content, root depth or any other physical characteristics. The 1/2 in. diameter is perfect for quick soil sampling on the golf course and athletic field without leaving behind a large hole. The rugged stainless steel construction allows collection without the worry of contamination from iron, copper or zinc. This small 1/2 in. x 8-1/2 in. (21.5 mm) tool easily fits in your pocket.

- Stainless Steel Soil Sampler
- 1/2 in. Diameter
- Removes Up to 6in Soil Sample
- 8-1/2 in Tall