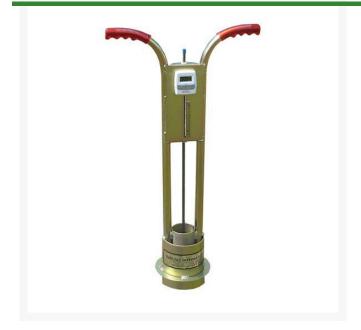

## Turf-Tec Infiltrometer RTT1015

## Details

Use the percolation rate of your turf to adjust irrigation rates, save water, and minimize runoff. Establishes infiltration rate in just 15 minutes so you can better determine irrigation times or when to aerify; where disease is likely to occur. Features include sturdy, welded construction, double ring cylinder for accuracy, case hardened cutter blades, saturn depth limiting ring, countdown timer with beeping alarm, quick on/ off switch, water level scale in inches and millimeters, and easy to read pointer. 33 " H x 17 " W x 7 " D.

- Establish turf percolation rate in just 15 minutes
- Sturdy, welded construction
- Double ring cylinder for accuracy
- Scale in inches and millimeters
- 33 in. H x 17 in. W x 7 in. D