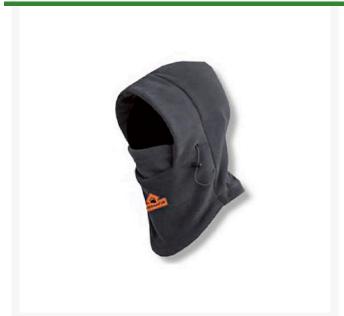

## **Details**

Keep your head and neck protected from the cold with the multi-configuration balaclava with built-in Heat Pax Mini Warmer pockets. Wear it as a neck warmer, face mask, hood or hood with mask depending on the temperature and your needs. Made of soft, durable, 100% poly-fleece with black cotton-poly elastic trim for a snug fit. Includes 1 pair Heat Pax Mini/Hand Warmers. One size fits all. Black.