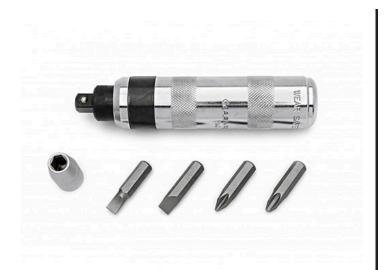

## Impact Driver Set - 6PC 3/8" Drive RTL1214

## **Details**

Set is standard 3/8" square drive and includes a 3/8" Square Drive Adapter for 5/16" hex bits. Four-bit set includes No. 2 and No. 3 Phillips bits and 5/16" and 9/32" slotted bits. Free frozen bolts and screws by twisting the tool in the direction of the rotation and holding while striking with a hammer. Reverse action to tighten bolts. Perfect for use with R&R Bedknife Screw Driver Tools. 6 piece set.

- Includes: 3/8" Square Drive Adapter, No. 2 & No. 3 Phillips bits, 5/16" & 9/32", Slotted Bits
- 6 Piece Set
- Ideal Used with R&R Bedknife Screw Driver Tools