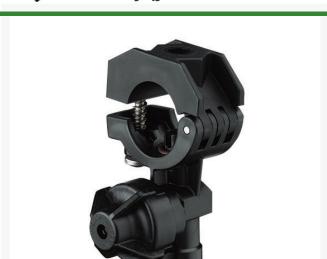

## **TeeJet Nozzle Body - 20mm** RTJQJ17560A-20MM-NYB

- Can be mounted to 20 mm, 25 mm, 1/2", 3/4" or 1" pipe or equivalent size tubing.
- Features ChemSaver drip-free shutoff.
  Requires 10 PSI at the nozzle to open check valve.
- Standard diaphragm of EPDM with optional FKM available.
- Mounts to a 3/8" or 9/32" hole drilled in pipe or tubing.
- All sizes include a mounting hole in upper clamp subassembly for mounting to flat surfaces.
- Maximum operating pressure of 300 PSI.
- Flow rate: 2.25 GPM at 5 PSI pressure drop,
  3.18 GPM at 10 PSI pressure drop