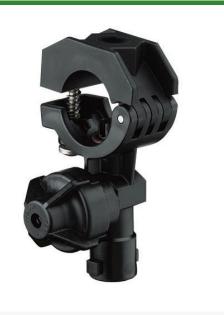

## **TeeJet Nozzle Body - 1** RTJQJ17560A-1-NYB

## Details

Assembly can be mounted to 20 mm, 1/2", 3/4" or 1" pipe or equivalent size tubing. Features ChemSaver drip-free shutoff. Requires 10 psi (0.7 bar) at the nozzle to open check valve. Standard diaphragm of EPDM with optional Viton available. Mounts to a 3/8" (9.5 mm) hole drilled in pipe or tubing. Sizes 1/2" and 3/4" include a mounting hole in upper clamp sub-assembly for mounting to flat surfaces. Maximum operating pressure of 300 psi (20 bar).