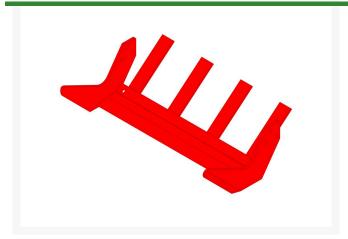

## **Sod Blade - 16 Formed Heavy Duty w/4 Fingers**

R250377-4F

## **Details**

One straight bevel sharpened to a razor edge, results in fewer, if any, sharpenings. Heavy-Duty blade gives increased stability and longer life. The high carbon steel is hardened and tempered for strength and longevity.

## **Specifications**

Manufacturer R&R Products

Sod Blade Depth 3 in

Sod Blade End Plate 1/4 in (Red)
Sod Blade Fingers 4 x 5 in
Sod Blade Thickness 1/4 in

Sod Blade Type Formed Heavy Duty

Sod Blade Width 16 in