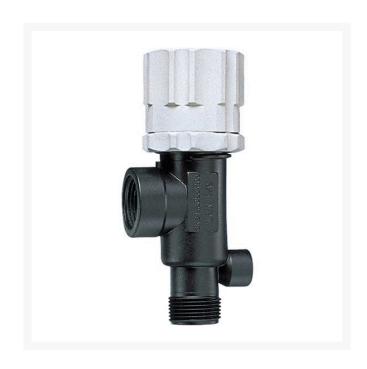

## **DirectoValve - 3/4 Poly BSPT**

RTJB23120-34-PP

## **Details**

Bypasses excess liquid. Adjustable to maintain control of any line pressure within the valve operating range. Selected pressure setting firmly held in place by locknut. Extra large valve passages to handle large flows. Excellent chemical resistance. 1/4" Port for pressure gauge pipe plug included. Model 23120 features 302 stainless steel spring and EPDM O-ring. Model 23120A features 316SS spring and Vitron O-ring. All Valves 150 psi (10 bar) except 23120-PP-60-VI 60 psi (4 bar).