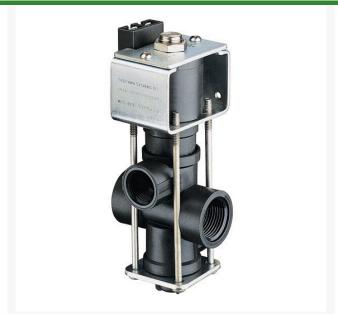

## **DirectoValve - 2 Way Triple EPDM BSPT**

RTJAAB144A-3

## **Details**

Used in turf sprayers for remote On-Off boom control. Direct acting large internal flow chamber without pilot hole reduces chance of clogging. Operate on 12- VDC system. 10 GPM (37.9 l/min) flow with only 5 psi (0.34 bar) pressure drop. 2.5 amp current draw. Polypropylene body. No stroke adjustment required. Corrosion resistant 430SS solenoid grade armature and armature stop. Encapsulated solenoid coil and magnetic circuit. Repair Kits include spring, 2 diaphragms and seat washer.