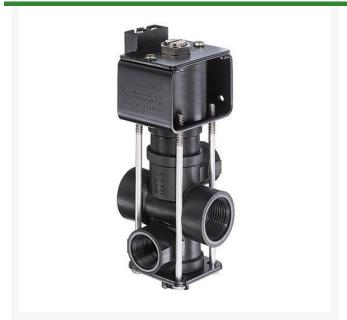

## **DirectoValve - 3 Way Triple EPDM BSPT**

RTJAAB144A-3-3

## **Details**

Specifically designed to provide bypass control in spraying applications, for pressure to 65 PSI (4.5 bar). 8 GPMM(30 1/min) flow with only 5 psi (0-34 bar) pressure drop. 2.5 amp current draw. Corrosion resistant, 430SS solenoid grade armature and armature stop. Glass-filled polypropylene (black) valve body with internal stainless steel parts. Repair Kit includes spring, 2 diaphragms and seat washer. The three-way solenoid-operated DirectoValve control valve bypasses boom flow to maintain constant spraying pressure when one or more boom sections are shut off. To maintain pressure with a 23520 throttling valve, outlet 2 must be throttled to match the total capacity of the nozzles on that boom section.