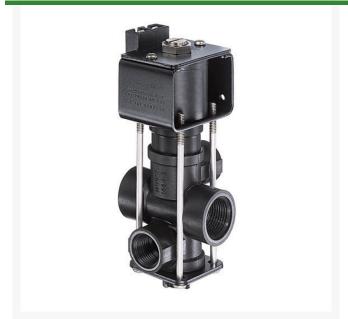

## **Details**

Specifically designed to provide bypass control in spraying applications, for pressure to 65 PSI (4.5 bar). 8 GPMM(30 1/min) flow with only 5 psi (0-34 bar) pressure drop. 2.5 amp current draw. Corrosion resistant, 430SS solenoid grade armature and armature stop. Glass-filled polypropylene (black) valve body with internal stainless steel parts. Repair Kit includes spring, 2 diaphragms and seat washer. The three-way solenoid-operated DirectoValve control valve bypasses boom flow to maintain constant spraying pressure when one or more boom sections are shut off. To maintain pressure with a 23520 throttling valve, outlet 2 must be throttled to match the total capacity of the nozzles on that boom section.