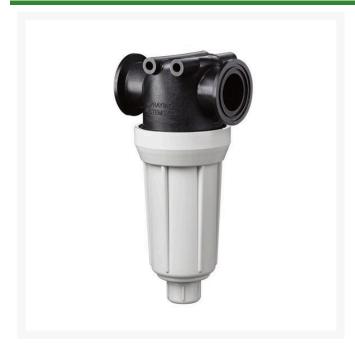

## **TeeJet Self-Cleaning Line Strainer - 1in BSPT 50 Mesh**

RTJAAB126MLSC-4-50

## **Details**

Extend your spraying time by reducing clogging. Mount to discharge side of pump, using excess pump flow to bypass clogging particles back to the spray tank. The inner cylinder provides a gap between the screen face and the cylinder causing the inlet fluid to flow at a high velocity past the screen face for continuous wash down of particles to the bypass line. Minimum flow rate 6 GPM (23 l/min). Glass-filled polypropylene with stainless steel element. Mounting lugs included.