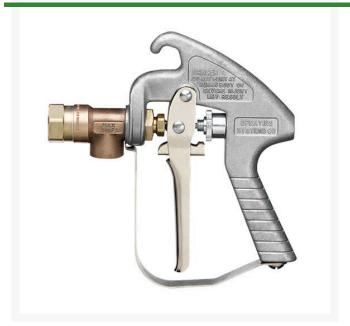

## GunJet Spray Gun - 8 Brass 200-800 PSI RTJAA43HC-12

## Details

For spot spraying, tree spraying, and livestock spraying at pressures from 30 PSI to 800 PSI. To operate spray gun, handle is rotated 360? from shutoff to maximum flow position. As handle is turned, spray changes from initial cone spray through intermediate cone spray to straight stream. Spray tips are interchangeable orifice discs made of corrosion- and erosionresistant stainless steel.