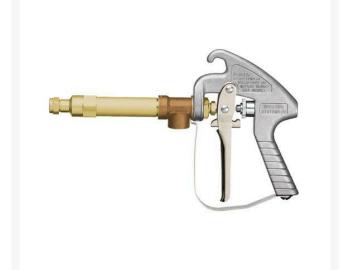

## GunJet Spray Gun - 13 Brass 200-800 PSI RTJAA43HA-6

## Details

For spot spraying, tree spraying, and livestock spraying at pressures from 30 PSI to 800 PSI. To operate spray gun, handle is rotated 360? from shutoff to maximum flow position. As handle is turned, spray changes from initial cone spray through intermediate cone spray to straight stream. Spray tips are interchangeable orifice discs made of corrosion- and erosionresistant stainless steel.