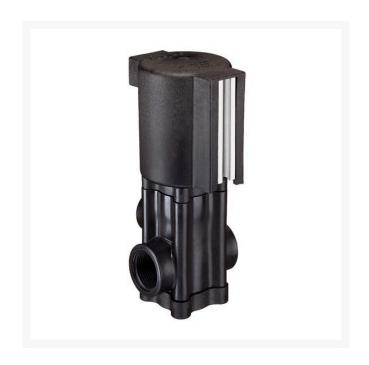

## **DirectoValve - 2 Way Triple Viton**

RTJAA144P-3

## **Details**

Used in turf sprayers for remote On-Off boom control. Direct acting large internal flow chamber without pilot hole reduces chance of clogging. Operate on 12- VDC system. 10 GPM (37.9 l/min) flow with only 5 psi (0.34 bar) pressure drop. 2.5 amp current draw. Polypropylene body. No stroke adjustment required. Corrosion resistant 430SS solenoid grade armature and armature stop. Encapsulated solenoid coil and magnetic circuit. Repair Kits include spring, 2 diaphragms and seat washer.