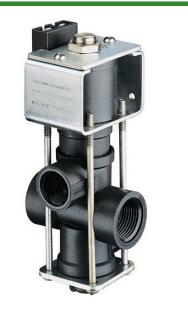

## DirectoValve - 2 Way Double EPDM

RTJAA144A-2

## Details

Used in turf sprayers for remote On-Off boom control. Direct acting large internal flow chamber without pilot hole reduces chance of clogging. Operate on 12- VDC system. 10 GPM (37.9 l/min) flow with only 5 psi (0.34 bar) pressure drop. 2.5 amp current draw. Polypropylene body. No stroke adjustment required. Corrosion resistant 430SS solenoid grade armature and armature stop. Encapsulated solenoid coil and magnetic circuit. Repair Kits include spring, 2 diaphragms and seat washer.