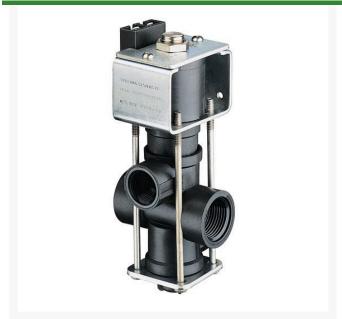

## **DirectoValve - 2 Way Triple EPDM**

RTJAA144A-3

## **Details**

Used in turf sprayers for remote On-Off boom control. Direct acting large internal flow chamber without pilot hole reduces chance of clogging. Operate on 12- VDC system. 10 GPM (37.9 l/min) flow with only 5 psi (0.34 bar) pressure drop. 2.5 amp current draw. Polypropylene body. No stroke adjustment required. Corrosion resistant 430SS solenoid grade armature and armature stop. Encapsulated solenoid coil and magnetic circuit. Repair Kits include spring, 2 diaphragms and seat washer.