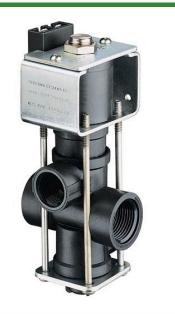

## DirectoValve - 2 Way Single EPDM

RTJAA144A-1

## Details

Used in turf sprayers for remote On-Off boom control. Direct acting large internal flow chamber without pilot hole reduces chance of clogging. Operate on 12- VDC system. 10 GPM (37.9 l/min) flow with only 5 psi (0.34 bar) pressure drop. 2.5 amp current draw. Polypropylene body. No stroke adjustment required. Corrosion resistant 430SS solenoid grade armature and armature stop. Encapsulated solenoid coil and magnetic circuit. Repair Kits include spring, 2 diaphragms and seat washer.