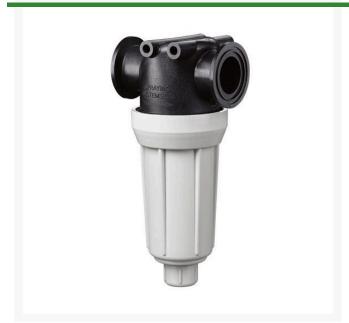

## **TeeJet Self-Cleaning Line Strainer - 1 NPT 50 Mesh**

RTJAA126MLSC-4-50

## **Details**

Extend your spraying time by reducing clogging. Mount to discharge side of pump, using excess pump flow to bypass clogging particles back to the spray tank. The inner cylinder provides a gap between the screen face and the cylinder causing the inlet fluid to flow at a high velocity past the screen face for continuous wash down of particles to the bypass line. Minimum flow rate 6 GPM (23 l/min). Glass-filled polypropylene with stainless steel element. Mounting lugs included.