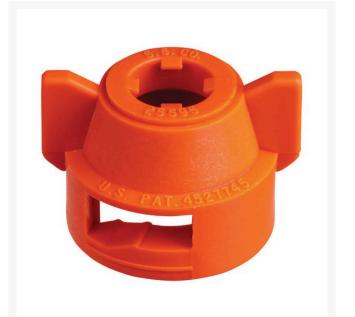

## Details

Quick TeeJet caps are designed with grooves that fit locating lugs on the nozzle body. Caps are made of Nylon and are available for use with all TeeJet spray tips. Maximum operating pressure of 300 psi (20bar). For cap and seat gasket set, specify set number and color code. Example:: RTJ114443-(\*)-NYR. For cap and washer gasket set, example: RTJ114441-(\*)NYR. \* Caps Color Code: 1- Black, 2 -White, 3 - Red, 4 - Blue, 5 - Green, 6 - Yellow, 7 -Brown, 8 - Orange, 10 - Violet.