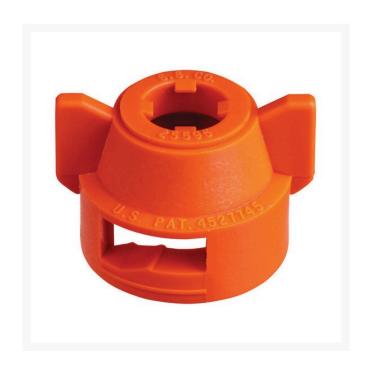

## TeeJet Cap - 25596-2 White

RTJ25596-2-NYR

## **Details**

Quick TeeJet caps are designed with grooves that fit locating lugs on the nozzle body. Caps are made of Nylon and are available for use with all TeeJet spray tips. Maximum operating pressure of 300 psi (20bar). For cap and seat gasket set, specify set number and color code. Example:: RTJ114443-(\*)-NYR. For cap and washer gasket set, example: RTJ114441-(\*)NYR. \* Caps Color Code: 1- Black, 2 - White, 3 - Red, 4 - Blue, 5 - Green, 6 - Yellow, 7 - Brown, 8 - Orange, 10 - Violet.