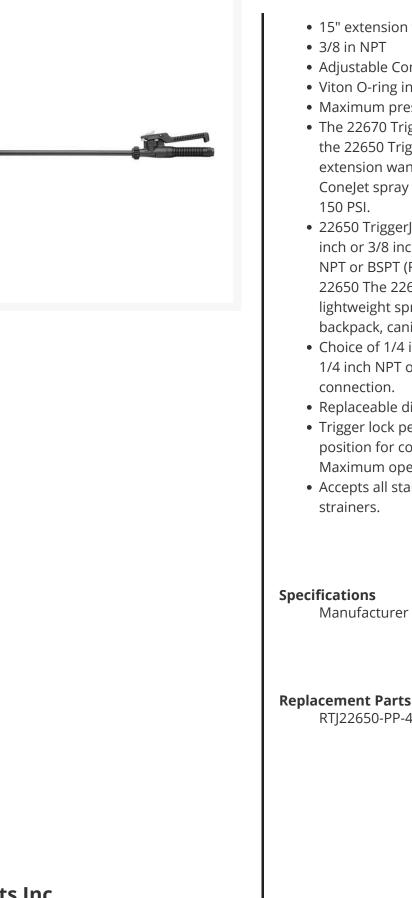

RTJ22670-PP-15-406

- 15" extension wand
- Adjustable Conejet spray tip
- Viton O-ring included
- Maximum pressure rating 150 psi
- The 22670 TriggerJet spray gun kit combines the 22650 TriggerJet spray gun with an extension wand, adapter, and adjustable ConeJet spray tip. Maximum pressure rating is
- 22650 TriggerJet spray gun with choice of 1/4 inch or 3/8 inch hose shank and a 1/4 inch NPT or BSPT (F) thread inlet connection. 22650 The 22650 TriggerJet spray gun is a lightweight spray gun designed for use with backpack, canister or other lowpressur
- Choice of 1/4 inch or 3/8 inch hose shank and 1/4 inch NPT or BSPT (F) thread inlet connection.
- Replaceable diaphragm made of FKM.
- Trigger lock permits locking gun in an open position for continuous flow (optional). Maximum operating pressure of 150 PSI.
- Accepts all standard TeeJet spray tips and tip