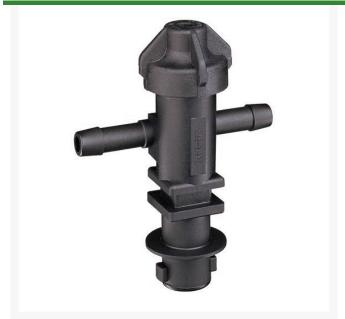

## **TeeJet Double Nozzle Body - 3/4**

RTJ22252-312-750-NYB

- Double hose shank
- Low-profile design allows maximum protection against damage.
- 3/4" NPT
- Available with single and double hose shanks for 3/8 inch, 1/2 inch and 3/4 inch I.D. hose.
- Drip-free shut off with TeeJet ChemSaver
- Drip-free shutoff with TeeJet ChemSaver.
  Opens at 10 PSI. Standard diaphragm is EPDM with FKM optional.
- Standard diaphragm is EPDM
- Maximum operating pressure of 300 PSI.
- Viton optional
- QJ300 Series is also available in polypropylene
- Maximum operating pressure 300 psi
- Flow rate: 3.5 GPM at 5 PSI pressure drop, 4.9 GPM at 10 PSI pressure drop.