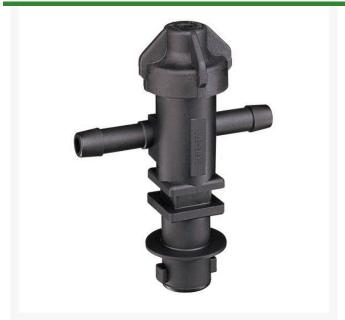

## **TeeJet Double Nozzle Body - 1/2**

RTJ22252-312-500-NYB

- Double hose shank
- Low-profile design allows maximum protection against damage.
- 1/2" NPT
- Available with single and double hose shanks for 3/8 inch, 1/2 inch and 3/4 inch I.D. hose.
- Drip-free shut off with TeeJet ChemSaver
- Drip-free shutoff with TeeJet ChemSaver.
  Opens at 10 PSI. Standard diaphragm is EPDM with FKM optional.
- Standard diaphragm is EPDM
- Maximum operating pressure of 300 PSI.
- Viton optional
- QJ300 Series is also available in polypropylene.
- Maximum operating pressure 300 psi
- Flow rate: 3.5 GPM at 5 PSI pressure drop, 4.9 GPM at 10 PSI pressure drop.