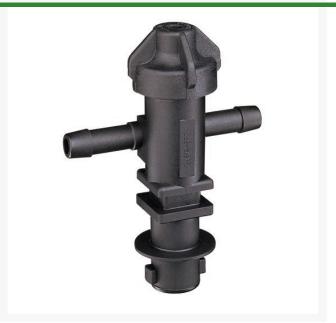

## **TeeJet Single Nozzle Body - 3/4**

- Single hose shank
- Low-profile design allows maximum protection against damage.
- 3/4" NPT
- Available with single and double hose shanks for 3/8 inch, 1/2 inch and 3/4 inch I.D. hose.
- Drip-free shut off with TeeJet ChemSaver
- Drip-free shutoff with TeeJet ChemSaver. Opens at 10 PSI. Standard diaphragm is EPDM with FKM optional.
- Standard diaphragm is EPDM
- Maximum operating pressure of 300 PSI.
- Viton optional
- Flow rate: 3.5 GPM at 5 PSI pressure drop, 4.9 GPM at 10 PSI pressure drop.
- Maximum operating pressure 300 psi