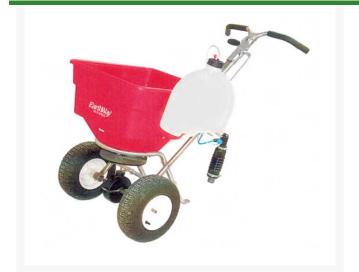

## TJ Foam Mini Marker RTJ2002

## Details

No more guessing at row alignment when spraying. Attach the Mini Marker to any push or walk-behind spreader for center alignment. Visibly mark the sprayed area by dropping a foam ball at adjustable intervals. Will not harm turf. Provides precision by avoiding space gaps. Easy to install. 1 US gallon tank. Includes compressor, rechargeable battery, foam nozzle, flow regulator, battery charger. SPREADER NOT INCLUDED

- Mark sprayed area with foam ball
- Adjustable intervals
- Will not harm turf
- 1 gallon tank
- Compressor
- Rechargeable battery and charger
- Foam nozzle
- Flow regulator
- Battery charger