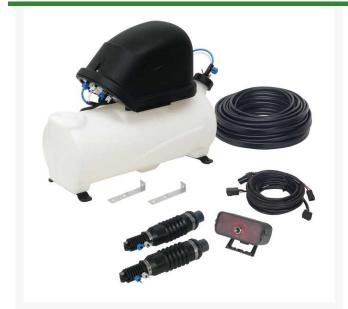

### Details

Eliminate overlap when spraying by marking the outside spray line with a 2" foam ball. The 4 gallon polyethylene tank mounted on a stainless steel frame is fast and easy to assemble on any type of spray equipment. Included are drop nozzles with adjustable supports, 6 ft. power cable and 15 ft. compressor cable and diaphragm compressor with electric motor and air filter. Foam agent sold separately,

- Eliminates overlap by marking outside spray line
- 4 gallon polyethylene tank
- Stainless steel tank mounting frame
- Drop nozzles with adjustable supports
- 6 ' power cable
- 15' compressor cable
- Diaphragm compressor with electric motor and air filter
- Electric motor and air filter
- Air filter

#### **Replacement Parts**

RTJ901248-01 RTJ901724

RTJ901647 RTJ901734 Tank - 4 Gallon Poly Cap-Complete - TJ Foam Marker Air Liquid Tubing - 52 ft Foam Mixer - TJ Foam Marker