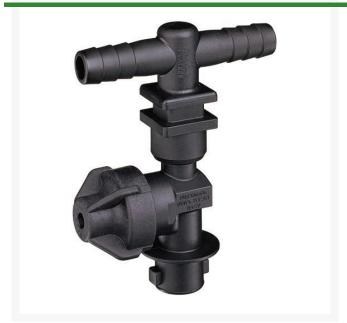

## **TeeJet Single Nozzle Body - 1/2**

RTJ19349-211-540-NYB

- Dry boom, single hose shank
- 1/2 in NPT
- Drip-free shut off with TeeJet ChemSaver
- Standard diaphragm is EPDM
- Viton optional
- Maximum operating pressure 125 psi
- Available with single, double or triple hose shanks for 3/8 inch, 1/2 inch and 3/4 inch I.D. hose.
- Drip-free shutoff with TeeJet ChemSaver.
  Opens at 10 PSI. Standard diaphragm is EPDM with FKM optional. Maximum operating pressure of 125 PSI.
- Flow rate: 2.25 GPM at 5 PSI pressure drop,
  3.18 GPM at 10 PSI pressure drop