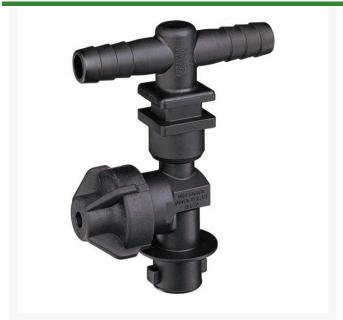

## **TeeJet Single Nozzle Body - 3/4**

RTJ19349-211-785-NYB

- Dry boom, single hose shank
- Available with single, double or triple hose shanks for 3/8 inch, 1/2 inch and 3/4 inch I.D. hose.
- 3/4 in NPT
- Drip-free shutoff with TeeJet ChemSaver.
  Opens at 10 PSI. Standard diaphragm is EPDM with FKM optional. Maximum operating pressure of 125 PSI.
- Drip-free shut off with TeeJet ChemSaver
- Flow rate: 2.25 GPM at 5 PSI pressure drop, 3.18 GPM at 10 PSI pressure drop
- Standard diaphragm is EPDM
- Viton optional
- Maximum operating pressure 125 psi