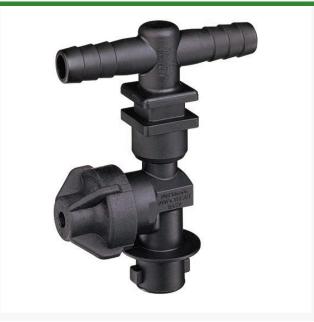

- Dry boom, single hose shank
- Available with single, double or triple hose shanks for 3/8 inch, 1/2 inch and 3/4 inch I.D. hose.
- 3/8 in NPT
- Drip-free shutoff with TeeJet ChemSaver. Opens at 10 PSI. Standard diaphragm is EPDM with FKM optional. Maximum operating pressure of 125 PSI.
- Drip-free shut off with TeeJet ChemSaver
- Flow rate: 2.25 GPM at 5 PSI pressure drop, 3.18 GPM at 10 PSI pressure drop
- Standard diaphragm is EPDM
- Viton optional
- Maximum operating pressure 125 psi