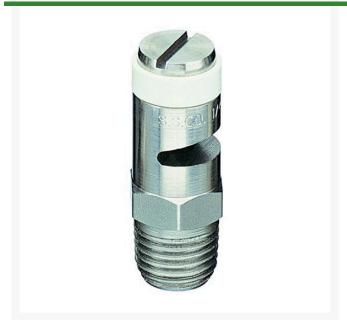

## **TeeJet Spray Nozzle - 1/4TTJ08-VS White** RTJ14TTJ08-VS

## **Details**

TurfJet nozzles feature very large droplets providing excellent systemic and drift application. A direct replacement for the plastic hollow cone, low-drift nozzles, with more precise flow and distribution pattern. Large orifice reduces clogging. VisiFlo color-coded. Use with TeeJet Cap QJ4676-\*-NYR. Nozzle spacing 20"- 40" . (50-100 cm). Pressure range 25 - 75 psi (1.5-5 bar).

- Very large droplets
- More precise flow and distribution pattern.
- · Large orifice reduces clogging.
- 1/4TTJ(VS) is available in seven VisiFlo capacities (02 to 15) and 1/4TTJ(VP) is available in four VisiFlo capacities (06 to 15).
- 1/4TTJ(VS) is available in seven VisiFlo capacities (02 to 15) and 1/4TTJ(VP) is available in four VisiFlo capacities (06 to 15).
- Simple installation of TurfJet nozzles on vertical nozzle bodies.
- Nylon construction.

## **Specifications**

Manufacturer TeeJet Nozzle Capacity Size White

Nozzle Material Code Stainless Steel

**R&R Products Inc** 3334 E Milber St Tucson, 85714

800-528-3446

https://www.rrproducts.com/