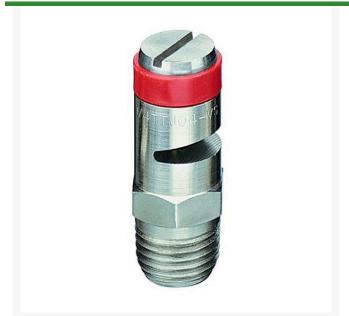

## TeeJet Spray Nozzle - 1/4TTJ04-VS Red RTJ14TTJ04-VS

## **Details**

TurfJet nozzles feature very large droplets providing excellent systemic and drift application. A direct replacement for the plastic hollow cone, low-drift nozzles, with more precise flow and distribution pattern. Large orifice reduces clogging. VisiFlo color-coded. Use with TeeJet Cap QJ4676-\*-NYR. Nozzle spacing 20"- 40" . (50-100 cm). Pressure range 25 - 75 psi (1.5-5 bar).

## **Specifications**

Manufacturer TeeJet Nozzle Capacity Size Red

Nozzle Material Code Stainless Steel

**R&R Products Inc** 3334 E Milber St Tucson, 85714

800-528-3446

https://www.rrproducts.com/